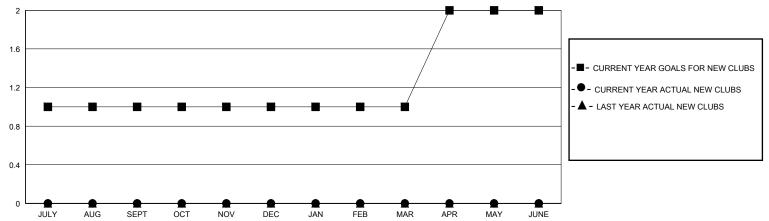

## District 19 S

GMT: LOCATION WASHINGTON GMT CA

| Clubs                 |               |           |               | Members               |                       |                         |                                                    |
|-----------------------|---------------|-----------|---------------|-----------------------|-----------------------|-------------------------|----------------------------------------------------|
| RESULTS FOR 2023-2024 |               |           |               | RESULTS FOR 2023-2024 |                       |                         |                                                    |
| QUARTER               | NEW CLUB GOAL | NEW CLUBS | DROPPED CLUBS | QUARTER MEMB          | ER GROWTH NET<br>GOAL | MEMBER GROWTH<br>ACTUAL | DROPPED<br>MEMBERS ACTUAL<br>(including transfers) |
| JULY/AUG/SEPT         | 1             | 0         | 0             | JULY/AUG/SEPT         | 0                     | 42                      | 41                                                 |
| OCT/NOV/DEC           | 0             | 0         | 0             | OCT/NOV/DEC           | 10                    | 17                      | 8                                                  |
| JAN/FEB/MAR           | 0             | 0         | 0             | JAN/FEB/MAR           | 8                     | 0                       | 0                                                  |
| APR/MAY/JUNE          | 1             | 0         | 0             | APR/MAY/JUNE          | 1                     | 0                       | 0                                                  |