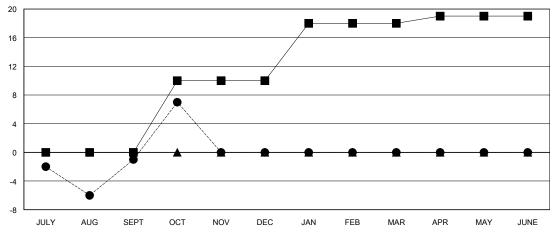

## District 19 S

GMT: LOCATION WASHINGTON GMT CA

| Clubs                 |               |           |               | Members               |                       |                         |                                                    |
|-----------------------|---------------|-----------|---------------|-----------------------|-----------------------|-------------------------|----------------------------------------------------|
| RESULTS FOR 2023-2024 |               |           |               | RESULTS FOR 2023-2024 |                       |                         |                                                    |
| QUARTER               | NEW CLUB GOAL | NEW CLUBS | DROPPED CLUBS | QUARTER MEMB          | ER GROWTH NET<br>GOAL | MEMBER GROWTH<br>ACTUAL | DROPPED<br>MEMBERS ACTUAL<br>(including transfers) |
| JULY/AUG/SEPT         | 1             | 0         | 0             | JULY/AUG/SEPT         | 0                     | 42                      | 41                                                 |
| OCT/NOV/DEC           | 0             | 0         | 0             | OCT/NOV/DEC           | 10                    | 17                      | 8                                                  |
| JAN/FEB/MAR           | 0             | 0         | 0             | JAN/FEB/MAR           | 8                     | 0                       | 0                                                  |
| APR/MAY/JUNE          | 1             | 0         | 0             | APR/MAY/JUNE          | 1                     | 0                       | 0                                                  |

## GOALS AND ACTUAL MEMBERS CUMULATIVE

| ■- | MEMBER      | <b>GROWTH NET</b> | GOAL |
|----|-------------|-------------------|------|
| _  | IVILIVIDLIX | CITCOVVIIIINE     | OOAL |

Results as of: 10/31/2023

- ● - MEMBER GROWTH ACTUAL

- ▲ - LAST YEAR MEMBERSHIP ACTUAL

| DROPPED CLUBS: 0 |    |
|------------------|----|
| DROPPED MEMBERS  |    |
| DECEASED         | 12 |
| CLUB CANCELLED   | 0  |
| OTHER            | 37 |
| TOTAL            | 49 |